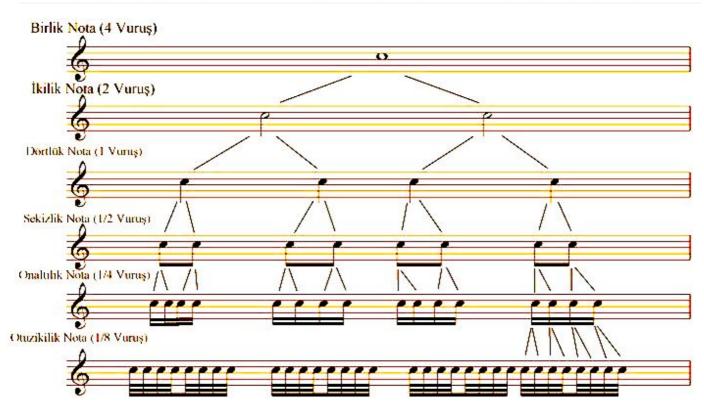

Whole Note • = 4 beats

Dotted Half . = 3 beats

Half Note = 2 beats

Quarter Note = 1 beat

Eighth Note = ½ beat

Sixteenth Note = 1/4 beat