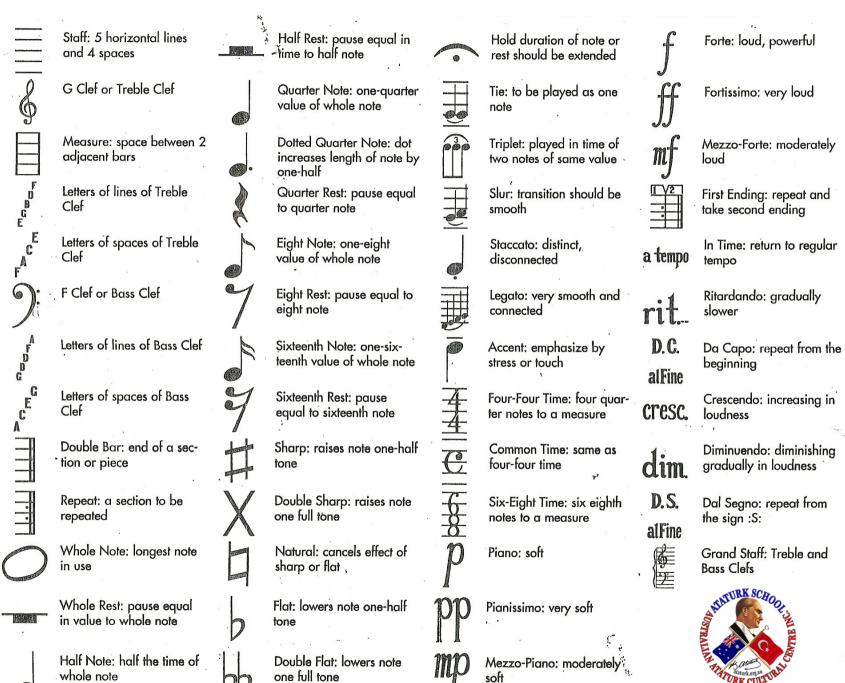

## ATATÜRK SCHOOL – FUNDAMENTAL MUSIC TRAINING CHEAT SHEET

E F G A B C D E F G A B C D E F G A B C D E

Mi Fa Sol La Si Do Re Mi Fa Sol La Si Do Re Mi Fa Sol La Si Do Re Mi

| Term        | Translation        |
|-------------|--------------------|
| grave       | very, very slow    |
| largo       | very slow          |
| lento       | slow               |
| adagio      | slow               |
| andante     | slow walking speed |
| moderato    | moderate (medium)  |
| allegretto  | rather fast        |
| allegro     | fast               |
| vivace      | lively             |
| presto      | very fast          |
| ritardando  | slow down          |
| accelerando | speed up           |

Whole Note • = 4 beats

Dotted Half . = 3 beats

Half Note = 2 beats

Quarter Note = 1 beat

Eighth Note = ½ beat

Sixteenth Note = 1/4 beat