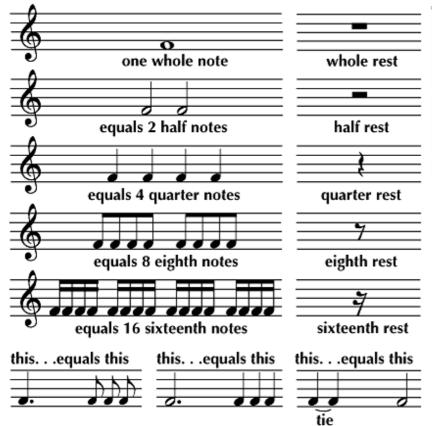

Whole Note • = 4 beats

Dotted Half . = 3 beats

Half Note = 2 beats

Quarter Note = 1 beat

Eighth Note = ½ beat

Sixteenth Note = 1/4 beat